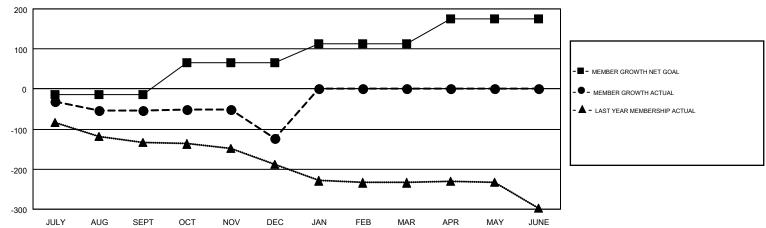

## GMT MONTHLY MEMBERSHIP PROGRESS REPORT

Results as of: 12/31/2018

Multiple District 22

MAHESH CHITNIS

**LOCATION: MARYLAND** GMT CA 1

|               | Club          | s         |               | Members  RESULTS FOR 2018-2019 |                           |                         |                                                    |  |
|---------------|---------------|-----------|---------------|--------------------------------|---------------------------|-------------------------|----------------------------------------------------|--|
|               | RESULTS FOR   | 2018-2019 |               |                                |                           |                         |                                                    |  |
| QUARTER       | NEW CLUB GOAL | NEW CLUBS | DROPPED CLUBS | QUARTER                        | MEMBER GROWTH NET<br>GOAL | MEMBER GROWTH<br>ACTUAL | DROPPED<br>MEMBERS ACTUAL<br>(including transfers) |  |
| JULY/AUG/SEPT | 1             | 0         | 1             | JULY/AUG/SEPT                  | -15                       | 115                     | 151                                                |  |
| OCT/NOV/DEC   | 2             | 0         | 0             | OCT/NOV/DEC                    | 80                        | 120                     | 174                                                |  |
| JAN/FEB/MAR   | 1             | 0         | 0             | JAN/FEB/MAR                    | 47                        | 0                       | 0                                                  |  |
| APR/MAY/JUNE  | 2             | 0         | 0             | APR/MAY/JUNE                   | 63                        | 0                       | 0                                                  |  |

## GOALS AND ACTUAL MEMBERS CUMULATIVE

| DROPPED CLUBS: 1                                                                 |    | 82 CLUBS OF 213 ADDED 1 OR MORE | GENDER DISTRIBUTION             |                |       |
|----------------------------------------------------------------------------------|----|---------------------------------|---------------------------------|----------------|-------|
|                                                                                  |    | NEW MEMBERS                     | MALE                            | 4,363 (67.25%) |       |
|                                                                                  |    |                                 | FEMALE                          | 2,125 (32.75%) |       |
| DROPPED MEMBERS                                                                  |    |                                 |                                 |                |       |
| DECEASED                                                                         | 72 | CLICK HERE FOR CUMULATIVE       | TOTAL FAMILY UNIT MEMBERS       |                | 1,266 |
| CLUB CANCELLED         0           OTHER         253           TOTAL         325 |    | MEMBERSHIP DATA                 |                                 |                |       |
|                                                                                  |    |                                 | FAMILY MEMBERS PAYING HALF DUES |                | 655   |
|                                                                                  |    |                                 | 000                             |                |       |