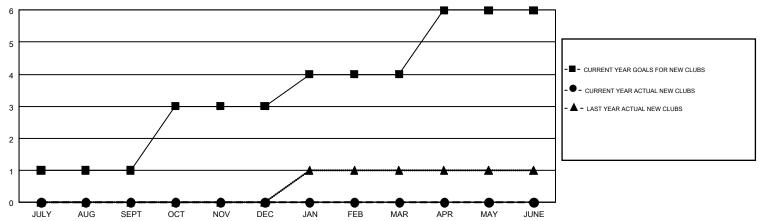

## GMT MONTHLY MEMBERSHIP PROGRESS REPORT

Results as of: 12/31/2018

Multiple District 22

MAHESH CHITNIS

**LOCATION: MARYLAND** GMT CA 1

|               | Club          | s         |               | Members  RESULTS FOR 2018-2019 |                           |                         |                                                    |  |
|---------------|---------------|-----------|---------------|--------------------------------|---------------------------|-------------------------|----------------------------------------------------|--|
|               | RESULTS FOR   | 2018-2019 |               |                                |                           |                         |                                                    |  |
| QUARTER       | NEW CLUB GOAL | NEW CLUBS | DROPPED CLUBS | QUARTER                        | MEMBER GROWTH NET<br>GOAL | MEMBER GROWTH<br>ACTUAL | DROPPED<br>MEMBERS ACTUAL<br>(including transfers) |  |
| JULY/AUG/SEPT | 1             | 0         | 1             | JULY/AUG/SEPT                  | -15                       | 115                     | 151                                                |  |
| OCT/NOV/DEC   | 2             | 0         | 0             | OCT/NOV/DEC                    | 80                        | 120                     | 174                                                |  |
| JAN/FEB/MAR   | 1             | 0         | 0             | JAN/FEB/MAR                    | 47                        | 0                       | 0                                                  |  |
| APR/MAY/JUNE  | 2             | 0         | 0             | APR/MAY/JUNE                   | 63                        | 0                       | 0                                                  |  |

## GOALS AND ACTUAL NEW CLUBS CUMULATIVE